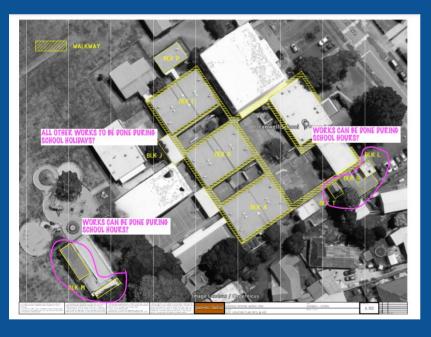

During the holidays we had a lot of property work done.

1. Our Roofing Project has commenced.

At the conclusion of this roofing project all roofs in our school will be new except the Library and Administration/Office area.

- 2. Our drains have been cleaned.
- 3. Some trees have been removed.

Access to the school is currently through the hall gate.

Please be considerate and patient while the roofers complete their work.

|     | Class           | Attendance<br>E.g. 15/23 | %    | Student Name                      | Whānau name of person/s who attended |
|-----|-----------------|--------------------------|------|-----------------------------------|--------------------------------------|
| 1.  | Pīpī Manu Tahi  | 16/23                    | 70%  | Ryder Nair                        | Sarah Bridge                         |
| 2.  | Pīpī Manu Rua   | 11/17                    | 65%  | Hahona<br>Tapiki-Iharairaemanuera | Aneta Tapiki                         |
| 3.  | Pīpī Manu Toru  | 20/20                    | 100% | Davina Bungaad                    | Jaswinder Singh                      |
| 4.  | Pīpī Manu Whā   | 17/19                    | 89%  | Reese Burns                       | Stephanie                            |
| 5.  | Pīpī Manu Rima  | 6/6                      | 100% | Eros Izett                        | Joy & Graham Izett                   |
| 6.  | Pīpī Manu Ono   | 7/7                      | 100% | Manaaki Potaka-Hearn              | Raymond Hearn                        |
| 7.  | Pīpī Manu Whitu | 13/21                    | 62%  | Elias Te Hira                     | Nehemiah Bracken                     |
| 8.  | Pīpī Manu Waru  | 15/18                    | 83%  | Pikikōtuku de Thierry             | Edwina de Thierry                    |
| 9.  | Kererū Tahi     | 17/25                    | 68%  | Lyssa Vong                        | Natalie Moeun                        |
| 10. | Kererū Rua      | 20/23                    | 87%  | Jennifer Sean                     | Song Sam                             |
| 11. | Tūī Tahi        | 18/24                    | 75%  | Rhychus Strickland                | Ashley Strickland                    |
| 12. | Tūī Rua         | 15/23                    | 65%  | Kerry Henry                       | Soni Ahu                             |
| 13. | Kōkako Tahi     | 20/25                    | 80%  | Ryan Nair                         | Sarah Bridge                         |
| 14. | Kōkako Rua      | 16/24                    | 67%  | Harmony<br>Rawaho-Maxwell         | Charlene Ratana                      |
| 15. | Kārearea Tahi   | 17/25                    | 68%  | Cadence Savage                    | Dani-Maree Savage                    |
| 16. | Kārearea Rua    | 20/24                    | 83%  | Noela Williams                    | Diama Williams                       |
|     |                 | Average                  | 79%  |                                   |                                      |