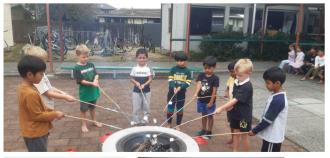

## PĪPĪ MANU CAMP FUN DAY

Our tamariki had an amazing time exploring, adventuring, and working together! They tackled obstacle courses, a scavenger hunt, indoor caving, and tent fun. Roasting marshmallows and a sausage sizzle made the day even more special!

/(7999999A (.O))

**SMORE MAKING** 

Scavenger Hun

We even spied some glow worms!

66

TACLE COU

Se

R