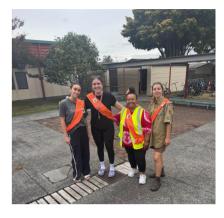

## PĪPĪ MANU CAMP FUN DAY

Our tamariki had an amazing time exploring, adventuring, and working together! They tackled obstacle courses, a scavenger hunt, indoor caving, and tent fun. Roasting marshmallows and a sausage sizzle made the day even more special!

/(7999999A (.O))

**SMORE MAKING** 

Scavenger Hun

We even spied some glow worms!

66

TACLE COU

Se

R