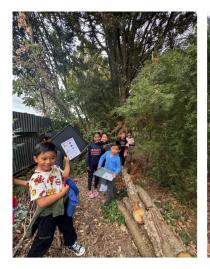

## PĪPĪ MANU CAMP FUN DAY

Our tamariki had an amazing time exploring, adventuring, and working together! They tackled obstacle courses, a scavenger hunt, indoor caving, and tent fun. Roasting marshmallows and a sausage sizzle made the day even more special!

/(7999999A (.O))

**SMORE MAKING** 

Scavenger Hun

We even spied some glow worms!

66

TACLE COU

Se

R