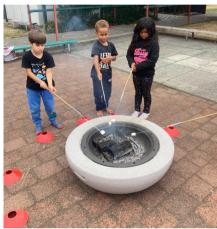

## PĪPĪ MANU CAMP FUN DAY

Our tamariki had an amazing time exploring, adventuring, and working together! They tackled obstacle courses, a scavenger hunt, indoor caving, and tent fun. Roasting marshmallows and a sausage sizzle made the day even more special!

/(7999999A (.O))

**SMORE MAKING** 

Scavenger Hun

We even spied some glow worms!

66

TACLE COU

Se

R