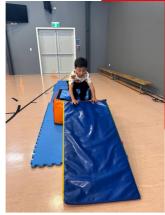

## PĪPĪ MANU CAMP FUN DAY

Our tamariki had an amazing time exploring, adventuring, and working together! They tackled obstacle courses, a scavenger hunt, indoor caving, and tent fun. Roasting marshmallows and a sausage sizzle made the day even more special!

/(7999999A (.O))

**SMORE MAKING** 

Scavenger Hun

We even spied some glow worms!

66

TACLE COU

Se

R