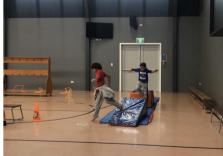

## PĪPĪ MANU CAMP FUN DAY

Our tamariki had an amazing time exploring, adventuring, and working together! They tackled obstacle courses, a scavenger hunt, indoor caving, and tent fun. Roasting marshmallows and a sausage sizzle made the day even more special!

/(7999999A (.O))

**SMORE MAKING** 

Scavenger Hun

We even spied some glow worms!

66

TACLE COU

Se

R