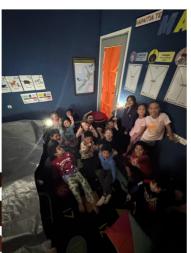

## PĪPĪ MANU CAMP FUN DAY

Our tamariki had an amazing time exploring, adventuring, and working together! They tackled obstacle courses, a scavenger hunt, indoor caving, and tent fun. Roasting marshmallows and a sausage sizzle made the day even more special!