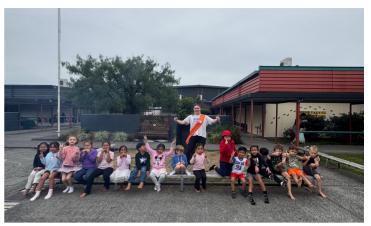

## PĪPĪ MANU CAMP FUN DAY

Our tamariki had an amazing time exploring, adventuring, and working together! They tackled obstacle courses, a scavenger hunt, indoor caving, and tent fun. Roasting marshmallows and a sausage sizzle made the day even more special!