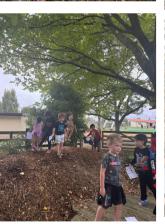

## PĪPĪ MANU CAMP FUN DAY

Our tamariki had an amazing time exploring, adventuring, and working together! They tackled obstacle courses, a scavenger hunt, indoor caving, and tent fun. Roasting marshmallows and a sausage sizzle made the day even more special!