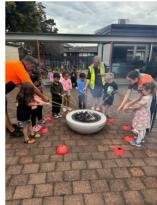

## PĪPĪ MANU CAMP FUN DAY

Our tamariki had an amazing time exploring, adventuring, and working together! They tackled obstacle courses, a scavenger hunt, indoor caving, and tent fun. Roasting marshmallows and a sausage sizzle made the day even more special!