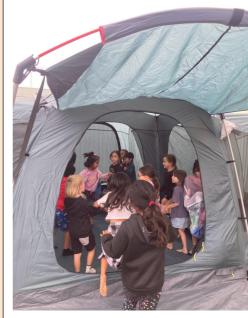

## PĪPĪ MANU CAMP FUN DAY

Our tamariki had an amazing time exploring, adventuring, and working together! They tackled obstacle courses, a scavenger hunt, indoor caving, and tent fun. Roasting marshmallows and a sausage sizzle made the day even more special!