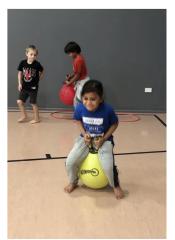

## PĪPĪ MANU CAMP FUN DAY

Our tamariki had an amazing time exploring, adventuring, and working together! They tackled obstacle courses, a scavenger hunt, indoor caving, and tent fun. Roasting marshmallows and a sausage sizzle made the day even more special!

/(7999999A (.O))

**SMORE MAKING** 

Scavenger Hun

We even spied some glow worms!

66

TACLE COU

Se

R