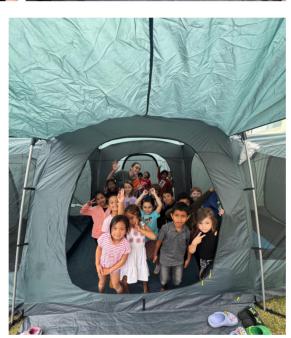

## PĪPĪ MANU CAMP FUN DAY

Our tamariki had an amazing time exploring, adventuring, and working together! They tackled obstacle courses, a scavenger hunt, indoor caving, and tent fun. Roasting marshmallows and a sausage sizzle made the day even more special!