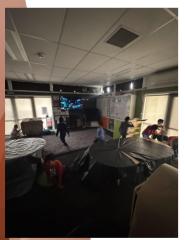

## PĪPĪ MANU CAMP FUN DAY

Our tamariki had an amazing time exploring, adventuring, and working together! They tackled obstacle courses, a scavenger hunt, indoor caving, and tent fun. Roasting marshmallows and a sausage sizzle made the day even more special!

/(7999999A (.O))

**SMORE MAKING** 

Scavenger Hun

We even spied some glow worms!

66

TACLE COU

Se

R