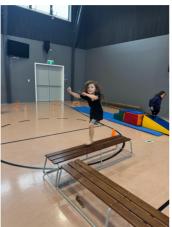

## PĪPĪ MANU CAMP FUN DAY

Our tamariki had an amazing time exploring, adventuring, and working together! They tackled obstacle courses, a scavenger hunt, indoor caving, and tent fun. Roasting marshmallows and a sausage sizzle made the day even more special!

/(7999999A (.O))

**SMORE MAKING** 

Scavenger Hun

We even spied some glow worms!

66

TACLE COU

Se

R