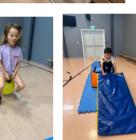

## PĪPĪ MANU CAMP FUN DAY

Our tamariki had an amazing time exploring, adventuring, and working together! They tackled obstacle courses, a scavenger hunt, indoor caving, and tent fun. Roasting marshmallows and a sausage sizzle made the day even more special!

/(7999999A (.O))

**SMORE MAKING** 

Scavenger Hun

We even spied some glow worms!

66

TACLE COU

Se

R