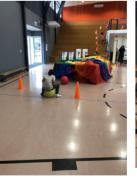

## PĪPĪ MANU CAMP FUN DAY

Our tamariki had an amazing time exploring, adventuring, and working together! They tackled obstacle courses, a scavenger hunt, indoor caving, and tent fun. Roasting marshmallows and a sausage sizzle made the day even more special!

/(7999999A (.O))

**SMORE MAKING** 

Scavenger Hun

We even spied some glow worms!

66

TACLE COU

Se

R