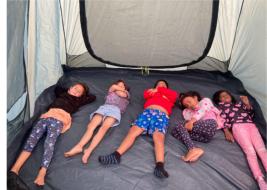

## PĪPĪ MANU CAMP FUN DAY

Our tamariki had an amazing time exploring, adventuring, and working together! They tackled obstacle courses, a scavenger hunt, indoor caving, and tent fun. Roasting marshmallows and a sausage sizzle made the day even more special!